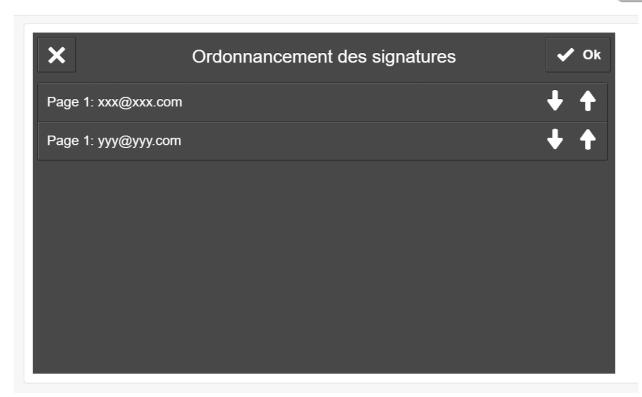

- Once the document is validated, you come back to the signature home-page.
- 2) you can arrange the order in which the document should be signed between the different signatories Rajouter des destinataire.
- 3) You can add some recipients of the signed documents.

In this case, the first signatory to sign will be XXX, then YYY