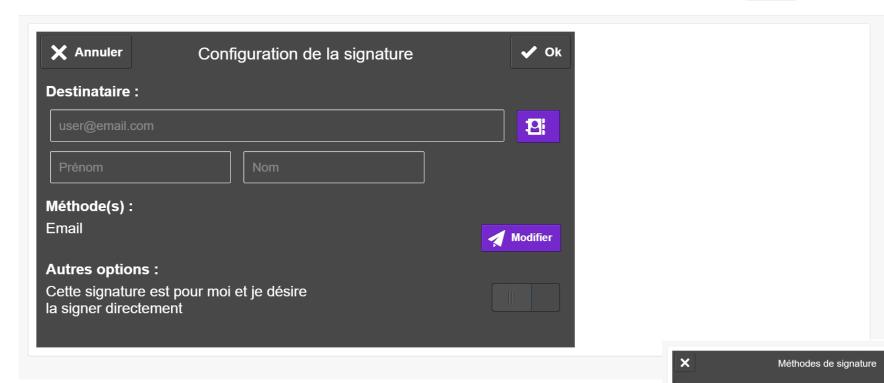

1 Signature = 1 credit

**△** BeLawver

- 1) Fill the different fields.
- 2) Select the method of your signature.
- 3) If everything is ok, click on OK.

- 1) Repeat the last operation for all the different signature you want to create..
- 2) Check the datas of the different signatures then click on valid.