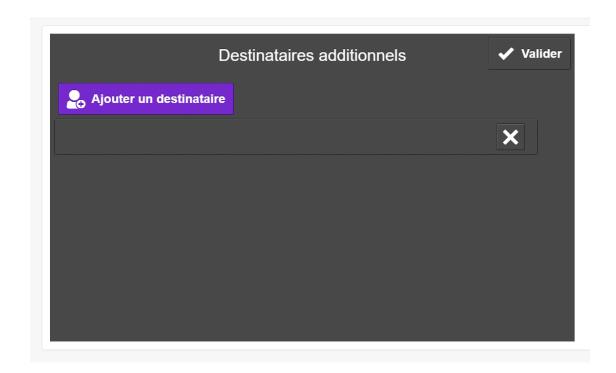

## IIth step

You can add some recipients. They will just receive the signed document.

Once everything is done, click on send.