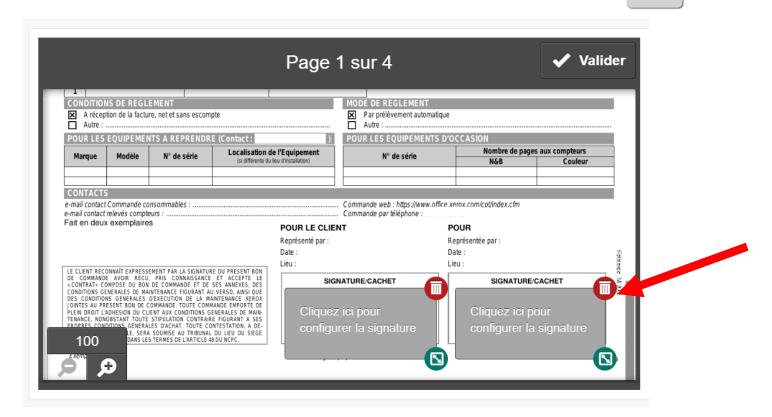

1) Select the page of your document where you want to add a signature.

1) Select a place where you want to add your signature.

- 1) You can add a second signature (as much as you want).
- 2) Click on the indication « Click here to configure your signature»