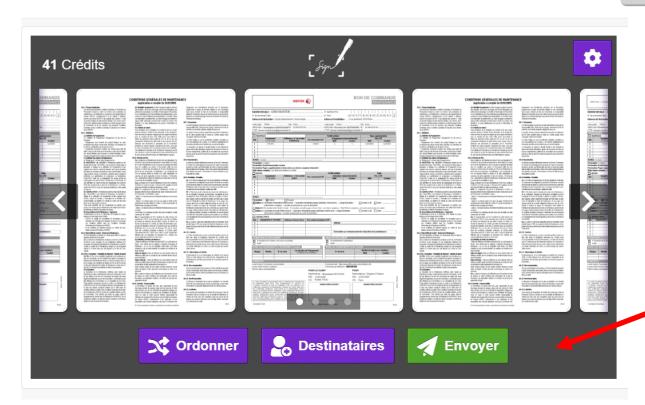

- Once the document is validated, you come back to the signature home-page.
- 2) you can arrange the order in which the document should be signed between the different signatories Rajouter des destinataire.
- 3) You can add some recipients of the signed documents.

## IIth step

You can add some recipients. They will just receive the signed document.

Once everything is done, click on send.