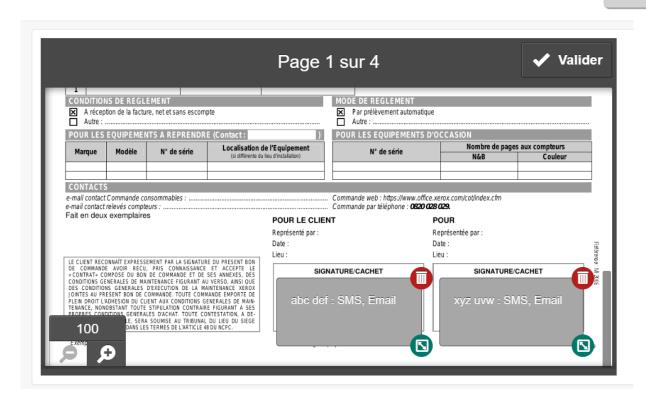

1 Signature = 1 credit

**△** BeLawver

- 1) Fill the different fields.
- 2) Select the method of your signature.
- 3) If everything is ok, click on OK.

- 1) Repeat the last operation for all the different signature you want to create..
- 2) Check the datas of the different signatures then click on valid.

- Once the document is validated, you come back to the signature home-page.
- 2) you can arrange the order in which the document should be signed between the different signatories Rajouter des destinataire.
- 3) You can add some recipients of the signed documents.