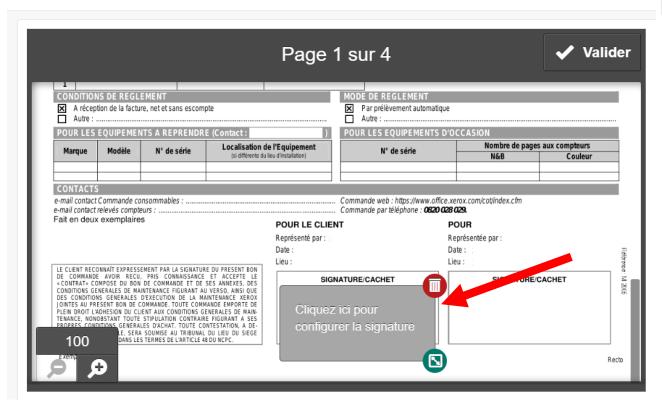

1) Select the page of your document where you want to add a signature.

1) Select a place where you want to add your signature.

- 1) You can add a second signature (as much as you want).
- 2) Click on the indication « Click here to configure your signature»