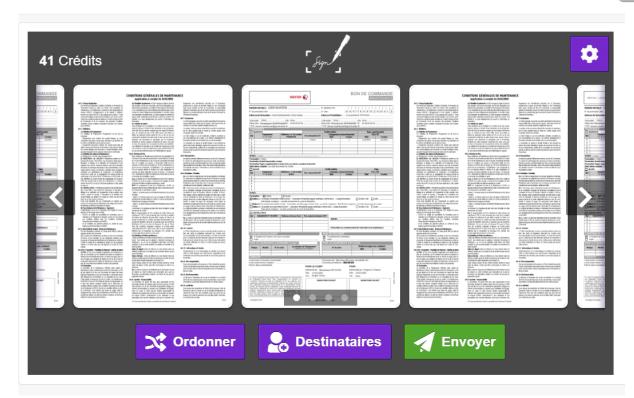

- Once the document is validated, you come back to the signature home-page.
- 2) you can arrange the order in which the document should be signed between the different signatories Rajouter des destinataire.
- 3) You can add some recipients of the signed documents.

In this case, the first signatory to sign will be XXX, then YYY

## IIth step

You can add some recipients. They will just receive the signed document.

Once everything is done, click on send.