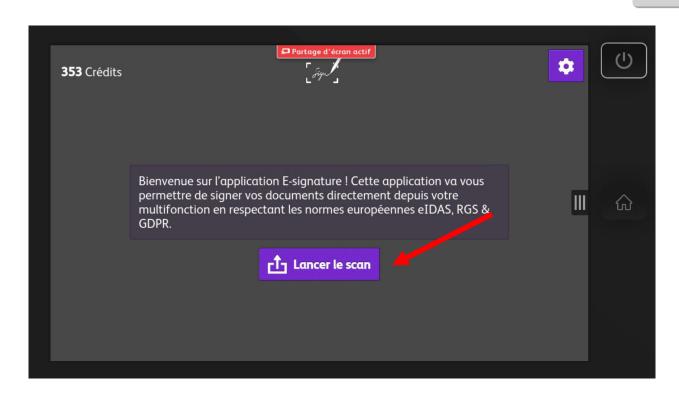

E-Sign

**TUTORIAL** 

# Ist Step





1) Launch the app and launch your scan.

# 2<sup>nd</sup> step





1) The scan is in progress and analysed..

# 3rd step





1) Read the instructions and press ok.



| RAISON SOCIALE:         N° identifiant TVA:                                                                                                                                                                                     | 'installation :           |
|---------------------------------------------------------------------------------------------------------------------------------------------------------------------------------------------------------------------------------|---------------------------|
| N° de commande Client:         N° Siret: