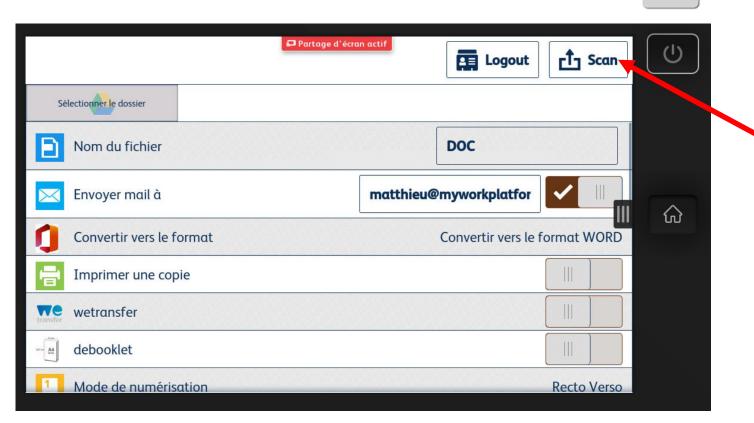

1) Launch the application, fill the fields name, send e-amil to.

## 3 ème étape

1) If everything is ok, launch the scan.