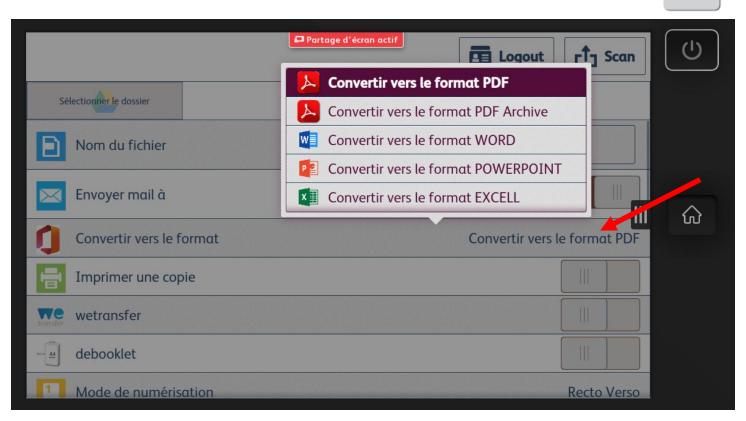

## 2<sup>nd</sup> step

- 1) Choose the conversion that you want.
- 2) Choose eventually sme other options (depending of your productivity pack).